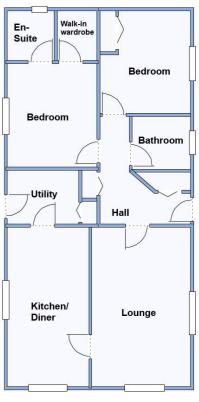

### **Stylish Interior Designs & Fully Furnished**

- Hall
- Spacious Lounge
- Stunning Kitchen/Diner with Integrated appliances & Utility Room
- 2 Double Bedrooms
- En-Suite Shower Room & Bathroom
- Fully Furnished
- Gas Central Heating & Double-Glazing
- Parking on Plot

#### Price: £215,000

Lounge: approx 16'8" x 10'4" Kitchen/Diner: approx 16'7" x 8'6" Utility Room: approx 7'5" x 5'6" Bedroom 1: approx 10'10" x 9'4" Bedroom 2: approx 10'10" x 9'2"

This drawing has been prepared for diagrammatic purposes only. Not to scale