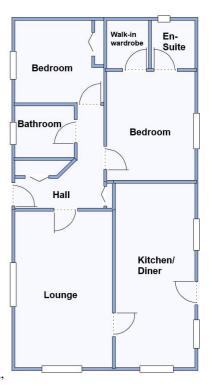

- Hall
- Superb Kitchen/Diner with integrated appliances & lovely views
- Large Lounge
- 2 Double Bedrooms
- En-Suite Shower Room & Bathroom
- Gas Central Heating & Double-Glazing
- Fully Furnished
- Parking on Plot

Lounge: approx 16'10" x 10'4"

Lounge: approx 16'10" x 10'4" Kitchen/Diner:approx 19'10" x 8'6" Bedroom 1: approx 11'7" x 9'4" Bedroom 2: approx 9' x 8'9"

This drawing has been prepared for diagrammatic purposes only. Not to scale