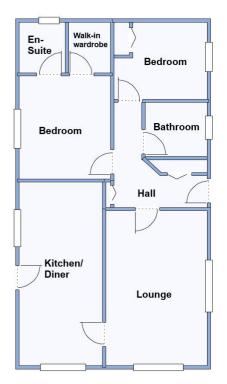

- Hall
- Superb Kitchen/Diner with integrated appliances & lovely views
- Large Lounge
- 2 Double Bedrooms
- En-Suite Shower Room & Bathroom
- Gas Central Heating & Double-Glazing
- Fully Furnished
- Parking on Plot

Lounge: approx 16'10" x 10'4"

Lounge: approx 16'10" x 10'4" Kitchen/Diner:approx 19'10" x 8'6" Bedroom 1: approx 11'7" x 9'4" Bedroom 2: approx 9' x 8'9"

This drawing has been prepared for diagrammatic purposes only. Not to scale