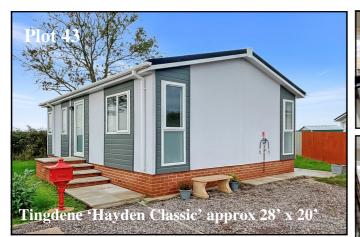

- Hall
- Superb Kitchen/Diner with lovely views & integrated appliances
- 'Open-Plan' Living Space
- 2 Double Bedrooms
- Luxury Shower Room
- Gas Central Heating & Double-Glazing
- Fully Furnished
- Good-Sized Garden
- Parking on Plot

Price £166,000

'Open-Plan' Living Space: approx 11'3" x 9' Kitchen/Diner: approx 11'3 x 9' Bedroom 1: approx 11' x 9' Bedroom 2: approx 11' x 9'max

This drawing has been prepared for diagrammatic purposes only. Not to scale