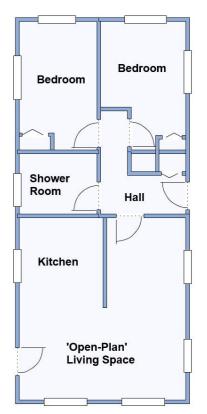

- Hall
- Superb Kitchen/Diner with lovely views & integrated appliances
- 'Open-Plan' Living Space
- 2 Double Bedrooms
- Luxury Shower Room
- Gas Central Heating & Double-Glazing
- Fully Furnished
- Good-Sized Garden
- Parking on Plot

Price £166,000

'Open-Plan' Living Space: approx 11'3" x 9' Kitchen/Diner: approx 11'3 x 9' Bedroom 1: approx 11' x 9' Bedroom 2: approx 11' x 9'max

This drawing has been prepared for diagrammatic purposes only. Not to scale