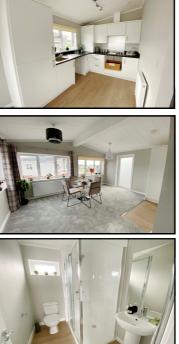

- Hall
- Superb Kitchen/Diner with lovely views & integrated appliances
- 'Open-Plan' Living Space
- 2 Double Bedrooms
- Luxury Shower Room
- Gas Central Heating & Double-Glazing
- Fully Furnished
- Good-Sized Garden
- Parking on Plot

Price £166,000

'Open-Plan' Living Space: approx 11'3" x 9' Kitchen/Diner: approx 11'3 x 9' Bedroom 1: approx 11' x 9' Bedroom 2: approx 11' x 9'max

This drawing has been prepared for diagrammatic purposes only. Not to scale