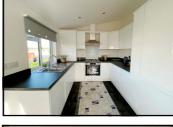

### **Stylish Interior Designs & Fully Furnished**

- Hall
- Spacious Lounge
- Stunning Kitchen/Diner with Integrated appliances & Utility Room
- 2 Double Bedrooms
- En-Suite Shower Room & Bathroom
- Fully Furnished
- Gas Central Heating & Double-Glazing
- Parking on Plot

#### Price: £215,000

Lounge: approx 16'8" x 10'4" Kitchen/Diner: approx 16'7" x 8'6" Utility Room: approx 7'5" x 5'6" Bedroom 1: approx 10'10" x 9'4" Bedroom 2: approx 10'10" x 9'2"

This drawing has been prepared for diagrammatic purposes only. Not to scale