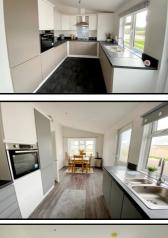

### **Stylish Interior Designs & Fully Furnished**

- Hall
- Spacious Lounge
- Stunning Kitchen/Diner with Integrated appliances & Utility Room
- 2 Double Bedrooms
- En-Suite Shower Room & Bathroom
- Fully Furnished
- Gas Central Heating & Double-Glazing
- Parking on Plot