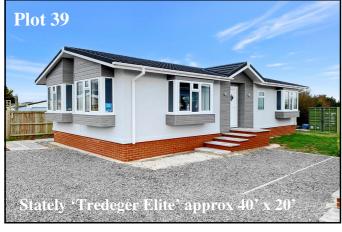

### **Stylish Interior Designs & Fully Furnished**

- Hall
- Spacious Lounge
- Stunning Kitchen/Diner with Integrated appliances
- 2 Double Bedrooms
- En-Suite Shower Room & Bathroom
- Gas Central Heating & Double-Glazing
- Parking on Plot

Lounge: approx 15'9" x 10'4" Kitchen/Diner:approx 18'8" x 8'6" Bedroom 1: approx 10'5" x 9'4" Bedroom 2: approx 8'9" x 7'8"

This drawing has been prepared for diagrammatic purposes only. Not to scale

Price: £210,000