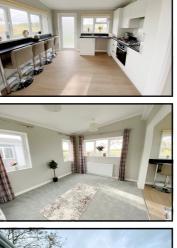

- Hall
- Superb Kitchen/Diner with lovely views & integrated appliances
- 'Open-Plan' Living Space
- 2 Double Bedrooms
- Luxury Shower Room
- Gas Central Heating & Double-Glazing
- Fully Furnished
- Good-Sized Garden
- Parking on Plot

#### **Stylish Interior Designs & Fully Furnished**

- Hall
- Spacious 'Open-Plan' Living Space
- Kitchen with Integrated appliances
- 2 Double Bedrooms
- Luxury Shower Room
- Fully Furnished
- Gas Central Heating & Double-Glazing
- Parking on Plot