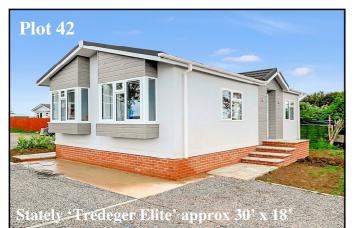

- Hall
- Superb Kitchen/Diner with integrated appliances & lovely views
- Large Lounge
- 2 Double Bedrooms
- En-Suite Shower Room & Bathroom
- Gas Central Heating & Double-Glazing
- Fully Furnished
- Parking on Plot

Lounge: approx 16'10" x 10'4"

Lounge: approx 16'10" x 10'4" Kitchen/Diner:approx 19'10" x 8'6" Bedroom 1: approx 11'7" x 9'4" Bedroom 2: approx 9' x 8'9"

This drawing has been prepared for diagrammatic purposes only. Not to scale

#### Price £215,000