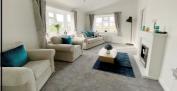

### **Stylish Interior Designs & Fully Furnished**

- Hall
- Spacious Lounge
- Stunning Kitchen/Diner with Integrated appliances & Utility Room
- 2 Double Bedrooms
- En-Suite Shower Room & Bathroom
- Fully Furnished
- Gas Central Heating & Double-Glazing
- Parking on Plot

#### Price: £215,000

Lounge: approx 16'8" x 10'4" Kitchen/Diner: approx 16'7" x 8'6" Utility Room: approx 7'5" x 5'6" Bedroom 1: approx 10'10" x 9'4" Bedroom 2: approx 10'10" x 9'2"

This drawing has been prepared for diagrammatic purposes only. Not to scale