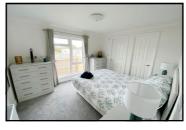

### **Stylish Interior Designs & Fully Furnished**

- Hall
- Spacious Lounge
- Stunning Kitchen/Diner with Integrated appliances & Utility Room
- 2 Double Bedrooms
- En-Suite Shower Room & Bathroom
- Fully Furnished
- Gas Central Heating & Double-Glazing
- Parking on Plot

#### Price: £215,000

Lounge: approx 16'8" x 10'4" Kitchen/Diner: approx 16'7" x 8'6" Utility Room: approx 7'5" x 5'6" Bedroom 1: approx 10'10" x 9'4" Bedroom 2: approx 10'10" x 9'2"

This drawing has been prepared for diagrammatic purposes only. Not to scale