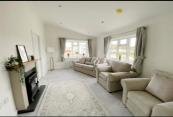

### **Stylish Interior Designs & Fully Furnished**

- Hall
- Spacious Lounge
- Stunning Kitchen/Diner with Integrated appliances & Utility Room
- 2 Double Bedrooms
- En-Suite Shower Room & Bathroom
- Fully Furnished
- Gas Central Heating & Double-Glazing
- Parking on Plot