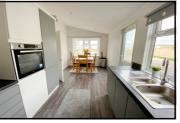

### **Stylish Interior Designs & Fully Furnished**

- Hall
- Spacious Lounge
- Stunning Kitchen/Diner with Integrated appliances & Utility Room
- 2 Double Bedrooms
- En-Suite Shower Room & Bathroom
- Fully Furnished
- Gas Central Heating & Double-Glazing
- Parking on Plot

#### Price: £215,000

Lounge: approx 16'8" x 10'4" Kitchen/Diner: approx 16'7" x 8'6" Utility Room: approx 7'5" x 5'6" Bedroom 1: approx 10'10" x 9'4" Bedroom 2: approx 10'10" x 9'2"

This drawing has been prepared for diagrammatic purposes only. Not to scale