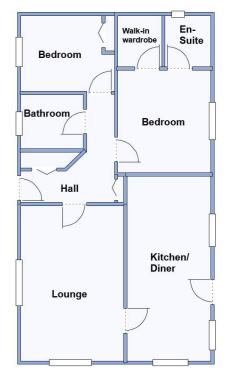

### **Stylish Interior Designs & Fully Furnished**

- Hall
- Spacious Lounge
- Stunning Kitchen/Diner with Integrated appliances & Utility Room
- 2 Double Bedrooms
- En-Suite Shower Room & Bathroom
- Fully Furnished
- Gas Central Heating & Double-Glazing
- Parking on Plot

#### Price: £215,000

Lounge: approx 16'8" x 10'4" Kitchen/Diner: approx 16'7" x 8'6" Utility Room: approx 7'5" x 5'6" Bedroom 1: approx 10'10" x 9'4" Bedroom 2: approx 10'10" x 9'2"

This drawing has been prepared for diagrammatic purposes only. Not to scale