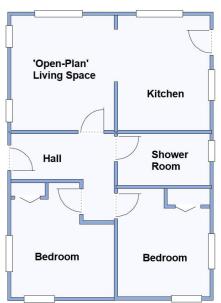

- Hall
- Superb Kitchen/Diner with lovely views & integrated appliances
- 'Open-Plan' Living Space
- 2 Double Bedrooms
- Luxury Shower Room
- Gas Central Heating & Double-Glazing
- Fully Furnished
- Good-Sized Garden
- Parking on Plot

Price £166,000

'Open-Plan' Living Space: approx 11'3" x 9' Kitchen/Diner: approx 11'3 x 9' Bedroom 1: approx 11' x 9' Bedroom 2: approx 11' x 9'max

This drawing has been prepared for diagrammatic purposes only. Not to scale

#### **Stylish Interior Designs & Fully Furnished**

- Hall
- Spacious 'Open-Plan' Living Space
- Kitchen with Integrated appliances
- 2 Double Bedrooms
- Luxury Shower Room
- Fully Furnished
- Gas Central Heating & Double-Glazing
- Parking on Plot

'Open-Plan' Living Space:

Kitchen Area: approx 8' x 7'7"

Bedroom 1: approx 11'7" x 7'

Bedroom 2: approx 11'7" x 7'max

approx 16'4" x 15

This drawing has been prepared for diagrammatic purposes only. Not to scale