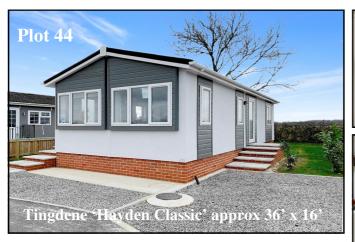

- Hall
- Superb Kitchen/Diner with lovely views & integrated appliances
- 'Open-Plan' Living Space
- 2 Double Bedrooms
- Luxury Shower Room
- Gas Central Heating & Double-Glazing
- Fully Furnished
- Good-Sized Garden
- Parking on Plot

Price £166,000

'Open-Plan' Living Space: approx 11'3" x 9' Kitchen/Diner: approx 11'3 x 9' Bedroom 1: approx 11' x 9' Bedroom 2: approx 11' x 9'max

This drawing has been prepared for diagrammatic purposes only. Not to scale