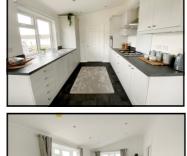

### **Stylish Interior Designs & Fully Furnished**

- Hall
- Spacious Lounge
- Stunning Kitchen/Diner with Integrated appliances & Utility Room
- 2 Double Bedrooms
- En-Suite Shower Room & Bathroom
- Fully Furnished
- Gas Central Heating & Double-Glazing
- Parking on Plot

#### Price: £215,000

Lounge: approx 16'8" x 10'4" Kitchen/Diner: approx 16'7" x 8'6" Utility Room: approx 7'5" x 5'6" Bedroom 1: approx 10'10" x 9'4" Bedroom 2: approx 10'10" x 9'2"

This drawing has been prepared for diagrammatic purposes only. Not to scale