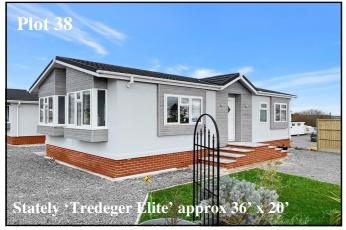

- Hall
- Superb Kitchen/Diner with integrated appliances & lovely views
- Large Lounge
- 2 Double Bedrooms
- En-Suite Shower Room & Bathroom
- Gas Central Heating & Double-Glazing
- Fully Furnished
- Parking on Plot

Lounge: approx 16'10" x 10'4"

Lounge: approx 16'10" x 10'4" Kitchen/Diner:approx 19'10" x 8'6" Bedroom 1: approx 11'7" x 9'4" Bedroom 2: approx 9' x 8'9"

This drawing has been prepared for diagrammatic purposes only. Not to scale