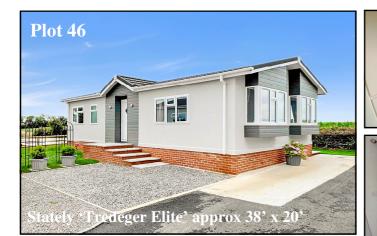

- Hall
- Superb Kitchen/Diner with integrated appliances & lovely views
- Large Lounge
- 2 Double Bedrooms
- En-Suite Shower Room & Bathroom
- Gas Central Heating & Double-Glazing
- Fully Furnished
- Parking on Plot

Lounge: approx 16'10" x 10'4"

Lounge: approx 16'10" x 10'4" Kitchen/Diner:approx 19'10" x 8'6" Bedroom 1: approx 11'7" x 9'4" Bedroom 2: approx 9' x 8'9"

This drawing has been prepared for diagrammatic purposes only. Not to scale